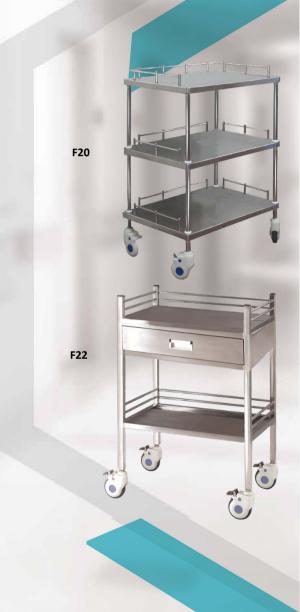

# F20/F21

# Stainless Steels Carts

## Features:

### F20:

- 4 noiseless, smooth castors with breaks
- Includes 3 shelves

#### **Dimensions:**

• Width: 26" x Width: 17.3" x Height: 34.75"

#### **Shipping Dimensions:**

• Width: 18.5" x Length: 28" x Height: 10"

#### Weight:

14kg.

### F22:

- 4 noiseless, smooth casters with breaks
- Includes 2 shelves and 1 drawer

### **Dimensions:**

- Length: 25.5" x Width: 17.75" x Height (including side rails): 39.20"
- · Height of rails: 4"
- Clearance between shelves: 14"

#### Drawer Dimensions:

Length: 22" x Depth: 13.75" x Height: 3.5"

#### Shipping Dimensions:

• Length: 28" x Width: 22" x Height: 40"